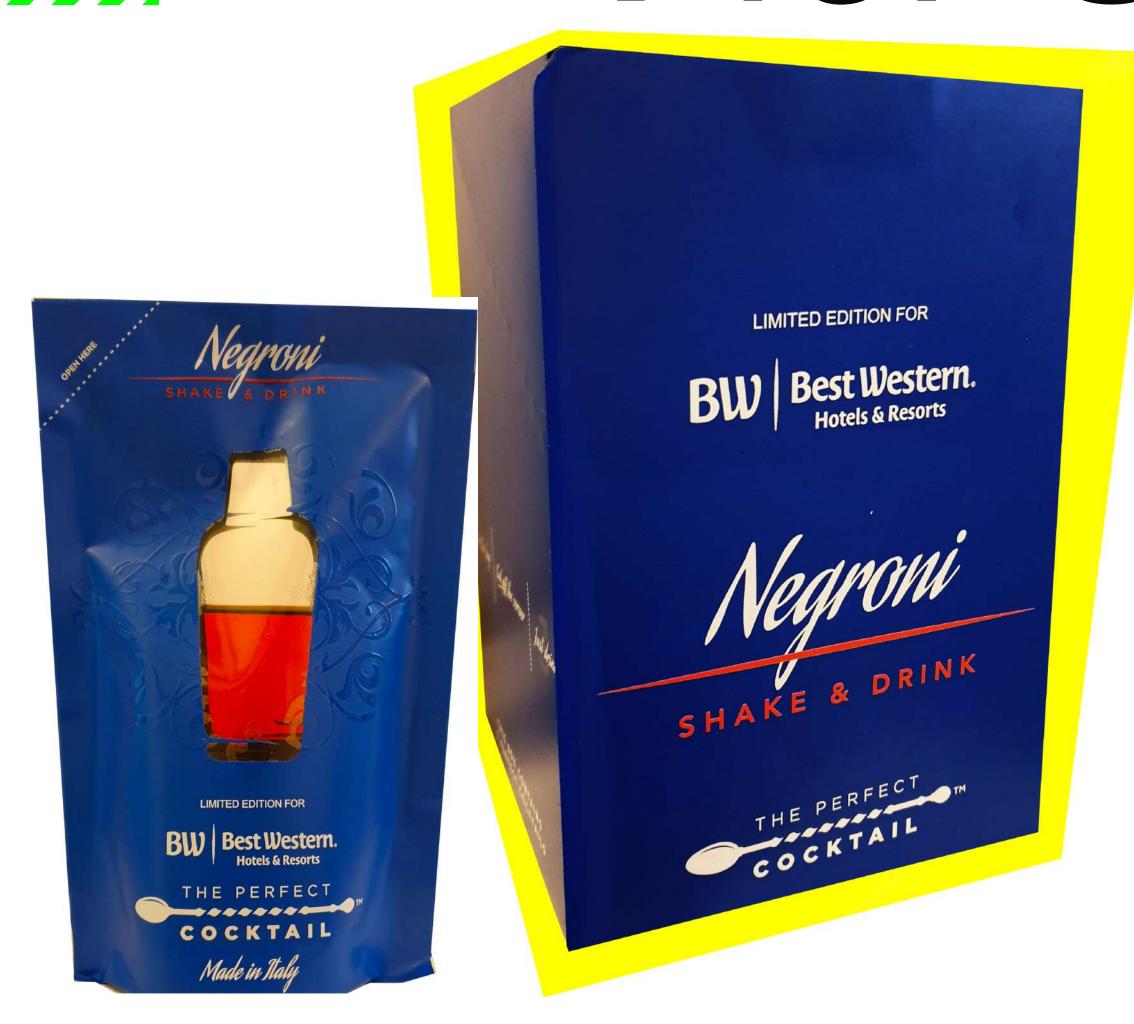

# I for UR BRAND

BEST WESTERN

CASE

THE PERFECT COCKTAIL PACK AND

CASE, CUSTOMIZED FOR BEST WESTERN

HOTELS&RESORT