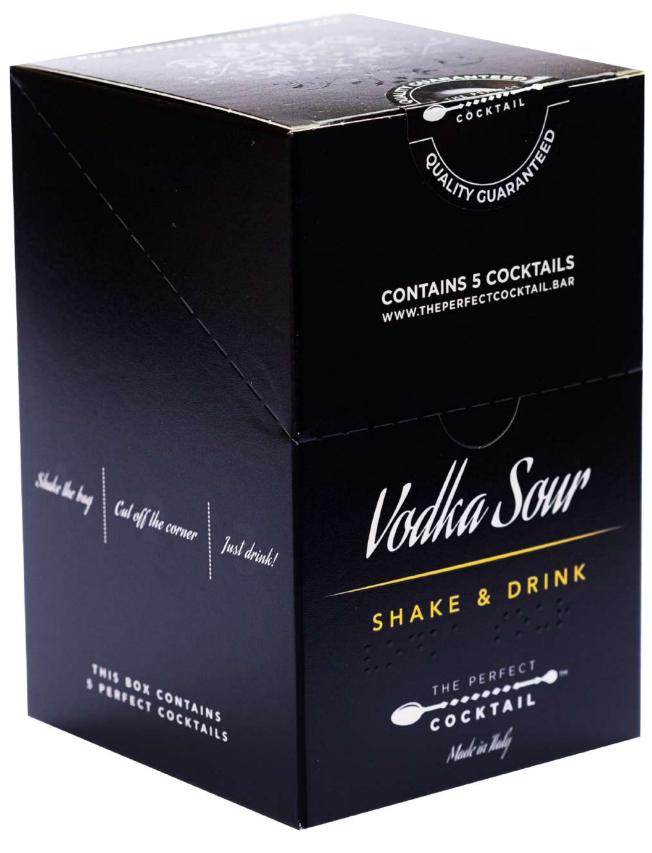

## I for UR BRAND

COCKTAIL

CASEI 10 PACKS

THE PERFECT COCKTAIL CASES CAN BE CUSTOMIZED FOR ANY TYPE OF COLLABORATION.

THE CARDBOARD CASES CAN HOLD 5
PACKS OR 10 PACKS OF COCKTAILS.

## I for UR BRAND

COCKTAIL

CASEI5 PACKS

THE PERFECT COCKTAIL CASES CAN
BE CUSTOMIZED FOR ANY TYPE OF
COLLABORATION.

THE CARDBOARD CASES CAN HOLD 5
PACKS OR 10 PACKS OF COCKTAILS.

C O C K T A I L
C A S E