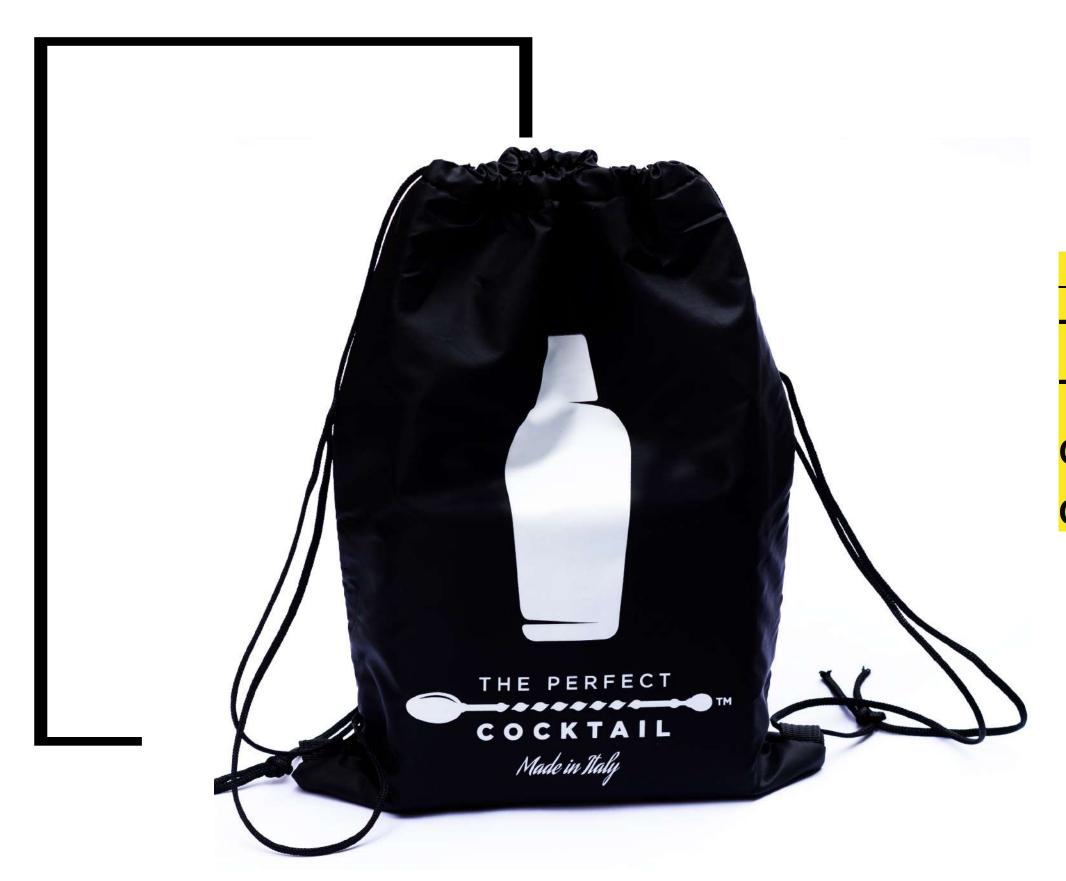

#### THERMAL SACK

#### MAIN FEATURES

- THE THERMAL SACK CONSERVES THE COCKTAIL PACK AT IDEAL TEMPERATURE
- THE BRANDING OF THE SACK CAN BE FULLY

  CUSTOMIZED TO REFLECT ACTIVE PARTNERSHIPS
- EACH THERMAL SACK CONTAINS **20/25 COCKTAIL**PACKS