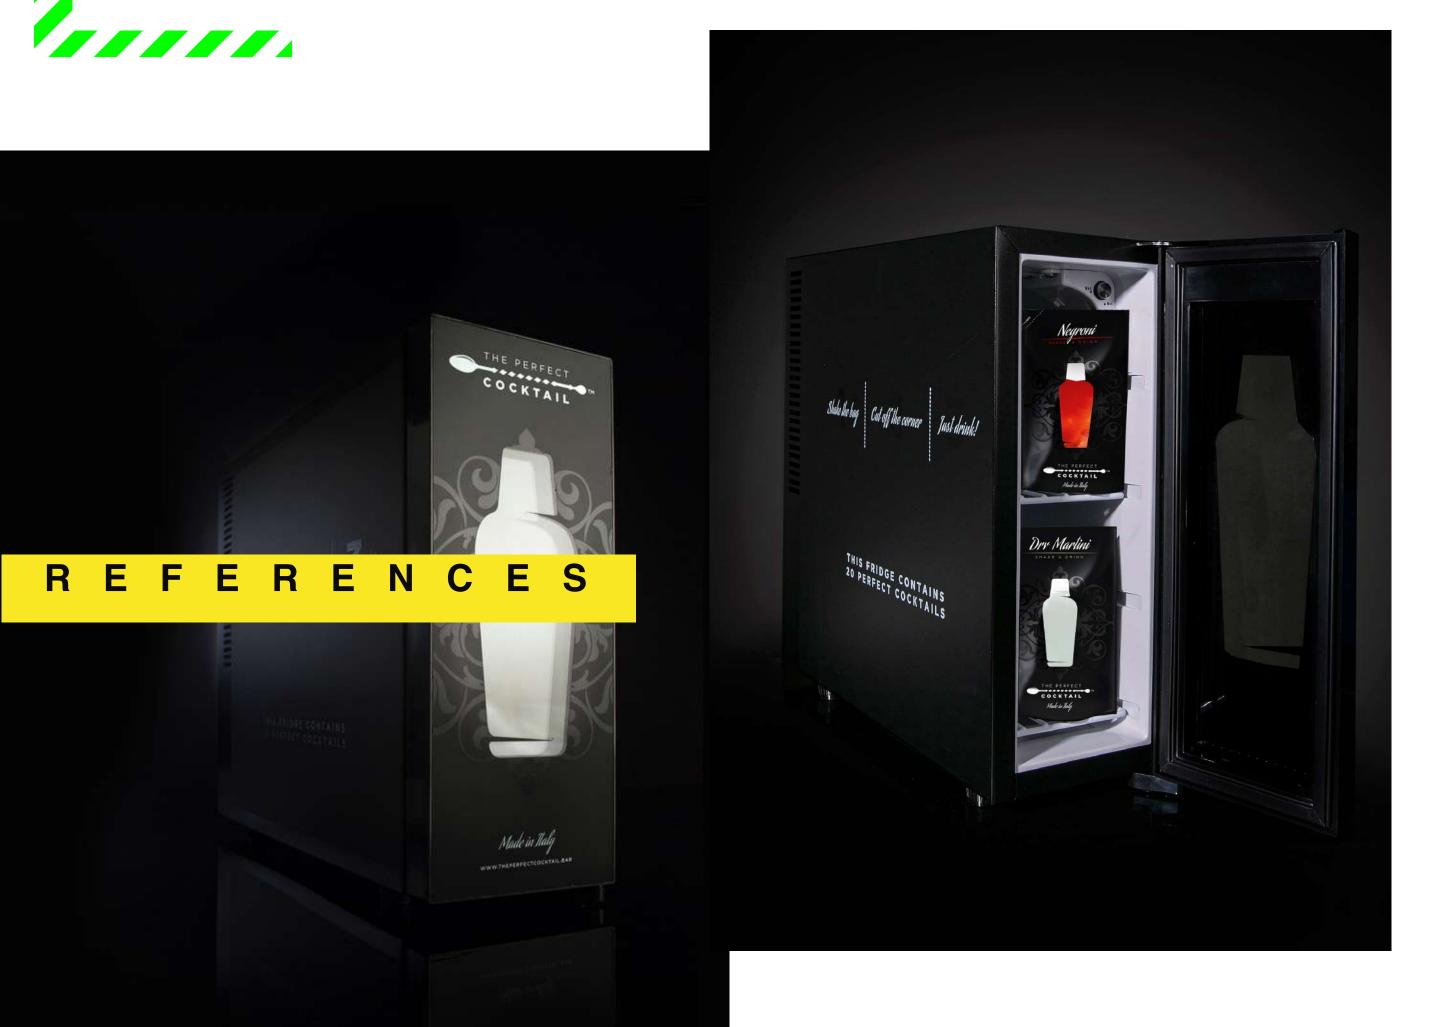

### ACCESSORIES

M I N I F R I D G E

SOME OF THE ACCESSORIES THAT BRING THE **EXPERIENCE OF OUR**COCKTAILS FULL CIRCLE.

THE BRANDING OF ALL OF THE ACCESSORIES CAN BE FULLY **CUSTOMIZED.** 

\_SPECIAL BRAND
PROJECTS
\_GIFT FOR TOP CLIENTS
\_SPECIAL GIFT FOR STAFF

#### MAIN FEATURES

- THE MINI FRIDGE IS A UNIQUE DESIGN PIECE THAT CAN BE FULLY CUSTOMIZED
- THE BRANDING OF THE FRIDGE CAN BE FULLY

  CUSTOMIZED TO REFLECT ACTIVE PARTNERSHIPS
- EACH FRIDGE CONTAINS 20/25 COCKTAIL PACKS
- MEASUREMENTS: 17X44X50 CM

THE PERFECT

COCKTAIL

\_SPECIAL ONLINE SALES
\_SPECIAL BRAND PROJECTS
\_GIFT FOR TOP CLIENTS
\_IN STORE/LOUNGE ETC PRODUCT
PLACEMENT