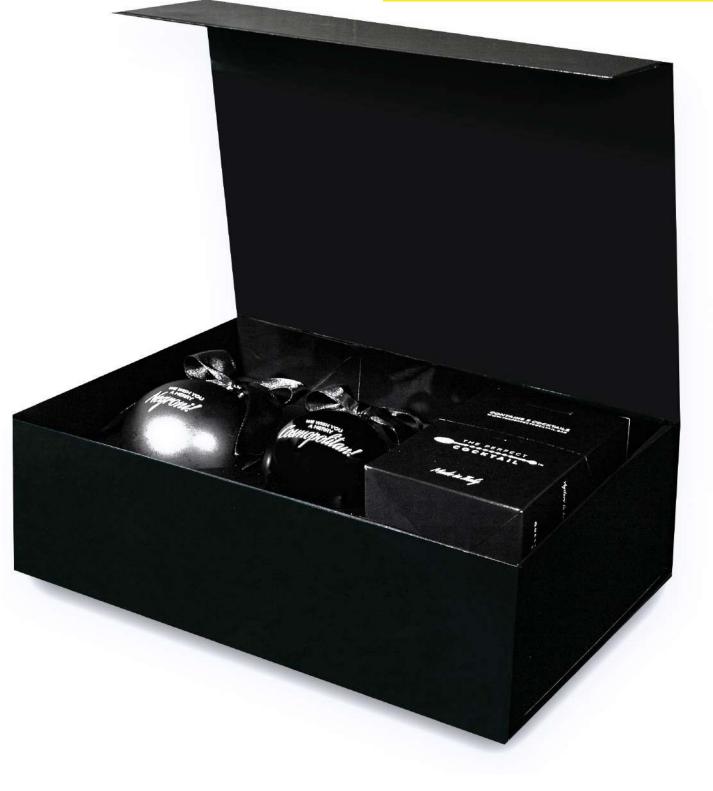

#### S P E C I A L B O X

VALENTINE'S DAY

BOX

#### MAIN FEATURES

- THE PERFECT COCKTAIL BOXES OFFER A COMPLETE EXPERIENCE BY COMBINING COCKTAIL BOXES WITH SPECIALLY THEMED GADGETS
- THE BRANDING OF THE BOX CAN BE FULLY

  CUSTOMIZED IN ALL OF ITS PARTS
- THE GADGETS INCLUDED IN THE BOX CAN BE CUSTOMIZED OR PROVIDED BY THE BRAND FOR SPECIAL EDITIONS
- 100% RECYCLABLE MATERIALS