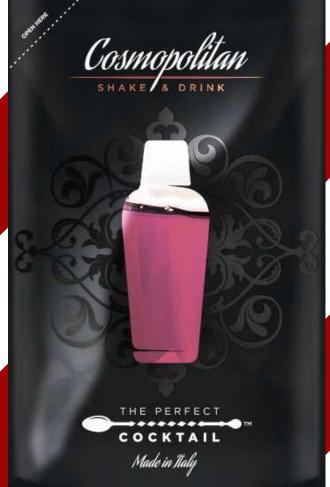

## OUR PRODUCTS

COCKTAIL

## C O C K T A I L P A C K

#### • 9.5CM

#### MAIN FEATURES

- OFFERS THE **EXPERIENCE OF A PERFECT**COCKTAIL ANYWHERE AND IN ANY SITUATION
- PERFECTLY CONSERVES THE COCKTAIL IN ANY TEMPERATURE
- THE PACK IS MADE OF A PATENTED TRIPLE LAYER
- THE PACK CAN BE **ENTIRELY CUSTOMIZED**
- 100% RECYCLABLE
- MEASUREMENTS: 9.5X14.5 CM SELF-STANDING