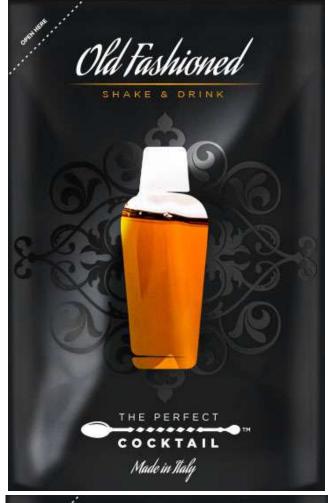

## OUR PRODUCTS

COCKTAIL

## C O C K T A I L P A C K

#### • 9.5CM

#### MAIN FEATURES

- OFFERS THE **EXPERIENCE OF A PERFECT**COCKTAIL ANYWHERE AND IN ANY SITUATION
- PERFECTLY CONSERVES THE COCKTAIL IN ANY TEMPERATURE
- THE PACK IS MADE OF A PATENTED TRIPLE LAYER
- THE PACK CAN BE **ENTIRELY CUSTOMIZED**
- 100% RECYCLABLE
- MEASUREMENTS: 9.5X14.5 CM SELF-STANDING