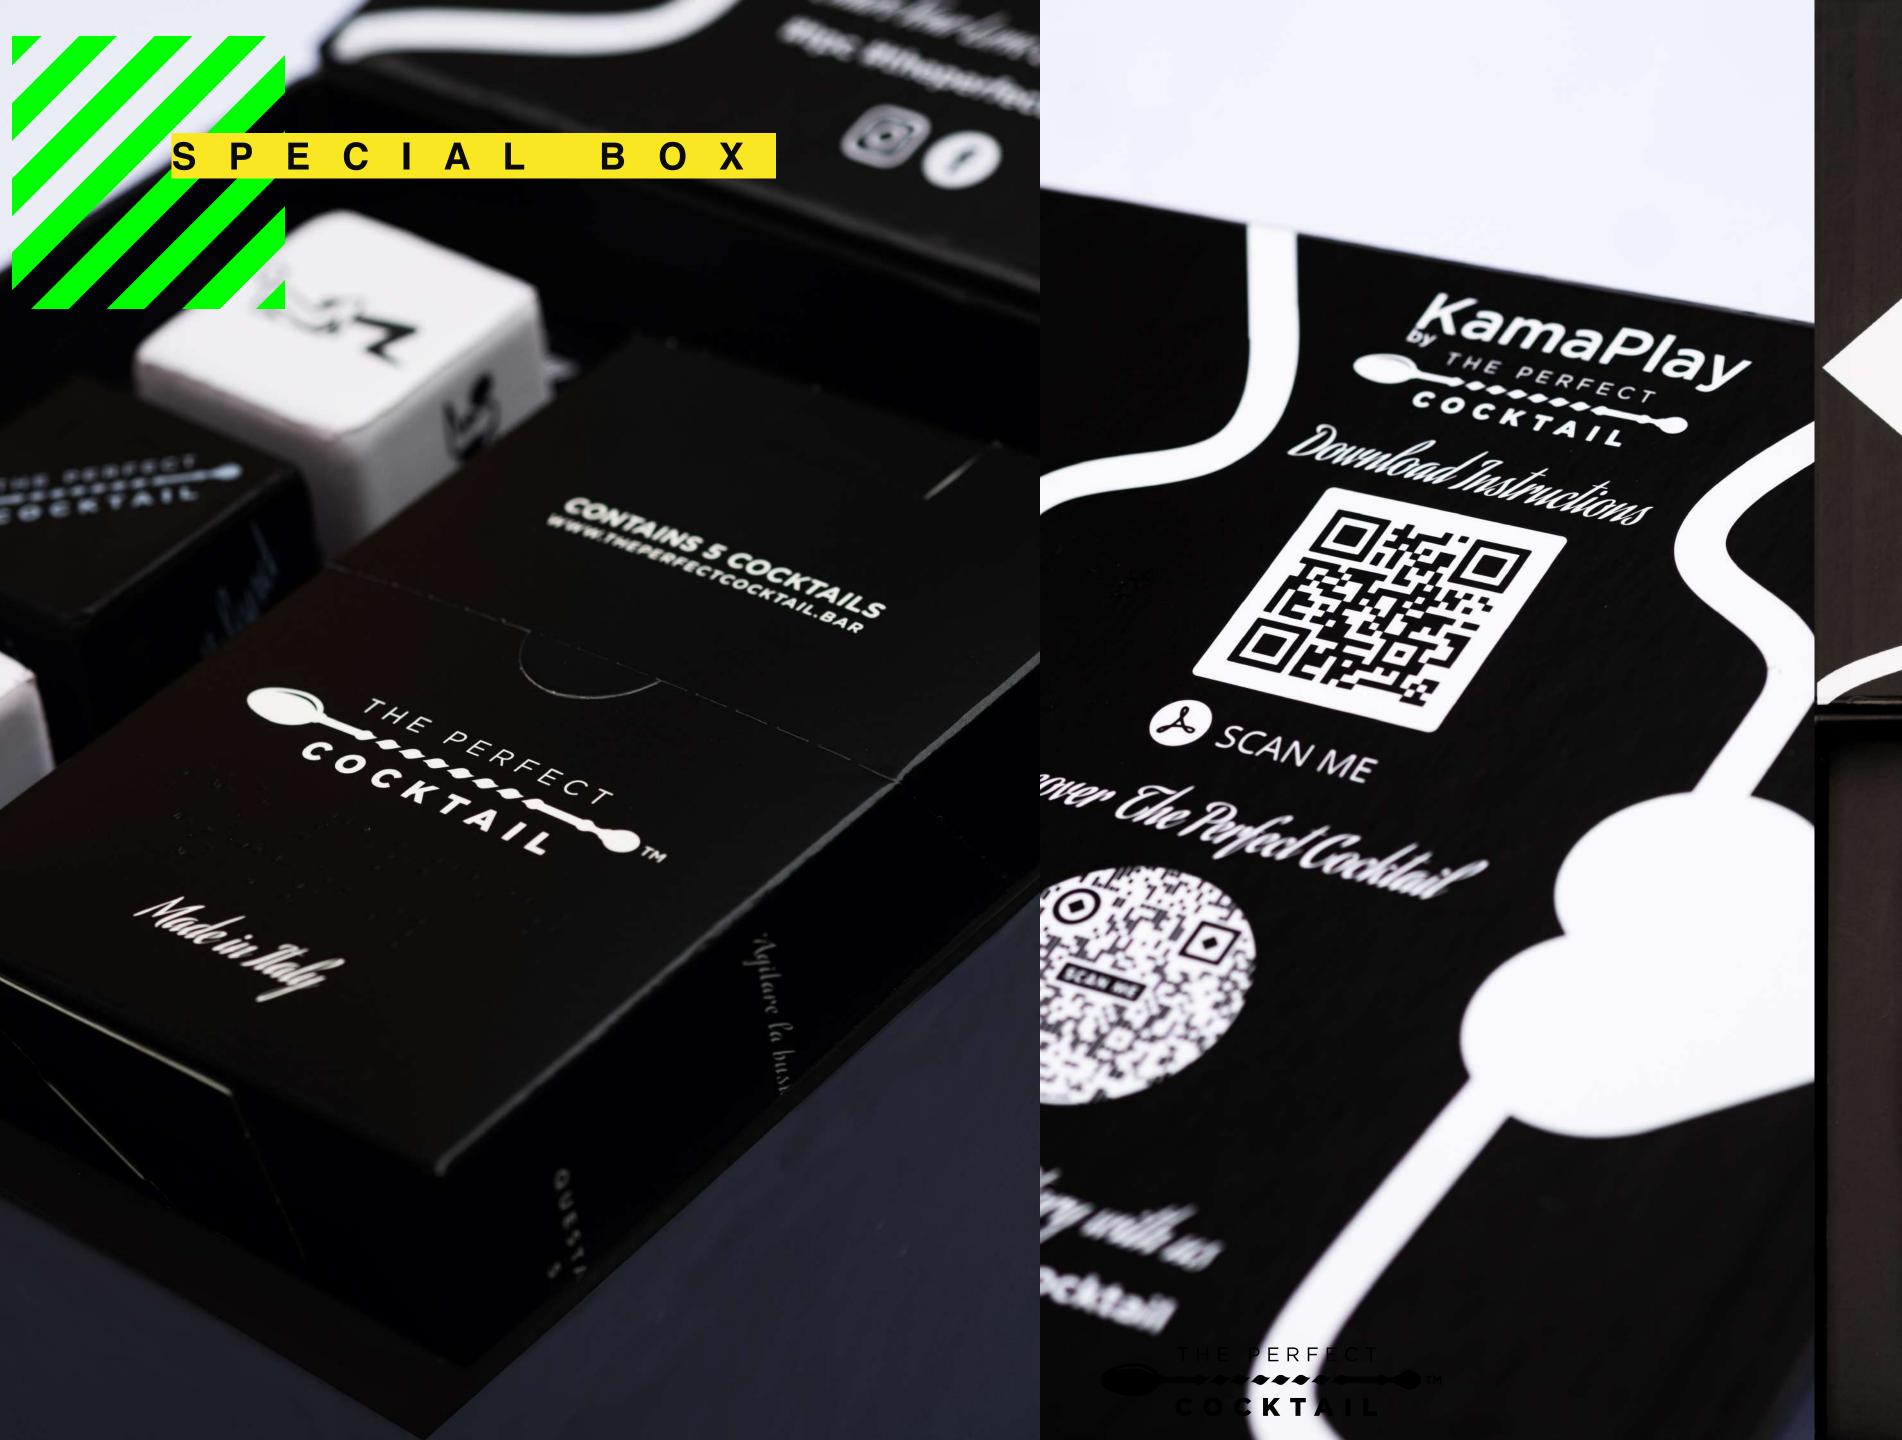

#### MAIN FEATURES

- THE PERFECT COCKTAIL BOXES OFFER A COMPLETE EXPERIENCE BY COMBINING COCKTAIL BOXES WITH SPECIALLY THEMED GADGETS
- THE BRANDING OF THE BOX CAN BE FULLY

  CUSTOMIZED IN ALL OF ITS PARTS
- THE GADGETS INCLUDED IN THE BOX CAN BE CUSTOMIZED OR PROVIDED BY THE BRAND FOR SPECIAL EDITIONS
- 100% RECYCLABLE MATERIALS

\_SPECIAL ONLINE SALES
\_SPECIAL BRAND PROJECTS
\_TOP CLIENTS BOX&PACKS
\_SPECIAL PACKS FOR STAFF

Download Instructions

Discover The Perfect Cocktail

Share Your Love Story with us #tpc #theperfectcocktail