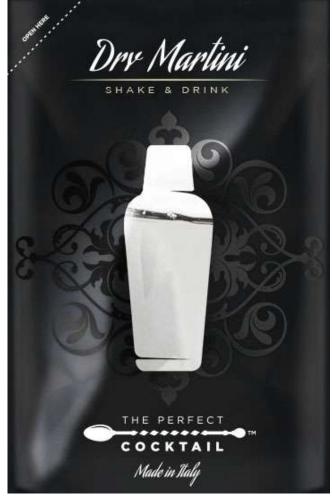

## OUR PRODUCTS

COCKTAIL

## C O C K T A I L P A C K

#### MAIN FEATURES

- OFFERS THE **EXPERIENCE OF A PERFECT**COCKTAIL ANYWHERE AND IN ANY SITUATION
- PERFECTLY CONSERVES THE COCKTAIL IN ANY TEMPERATURE
- THE PACK IS MADE OF A PATENTED TRIPLE LAYER
- THE PACK CAN BE **ENTIRELY CUSTOMIZED**
- 100% RECYCLABLE
- MEASUREMENTS: 9.5X14.5 CM SELF-STANDING