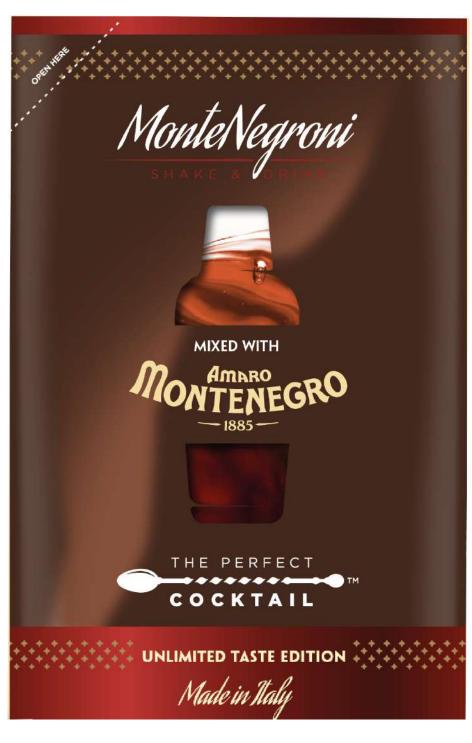

#### REFERENCES

## I for UR BRAND

TAYLOR-MADE
PACK

THE PERFECT COCKTAIL PACKS CAN BE
CUSTOMIZED ACCORDING TO THE NEEDS OF
COMPANIES AND CO-PARTNERS, SUCH AS:

\_SPECIAL BRAND PROJECTS
\_TOP CLIENTS BOX&PACK
\_SPECIAL PACKS FOR STAFF

REPRESENTATIVE EXAMPLES
OF CUSTOMIZATION