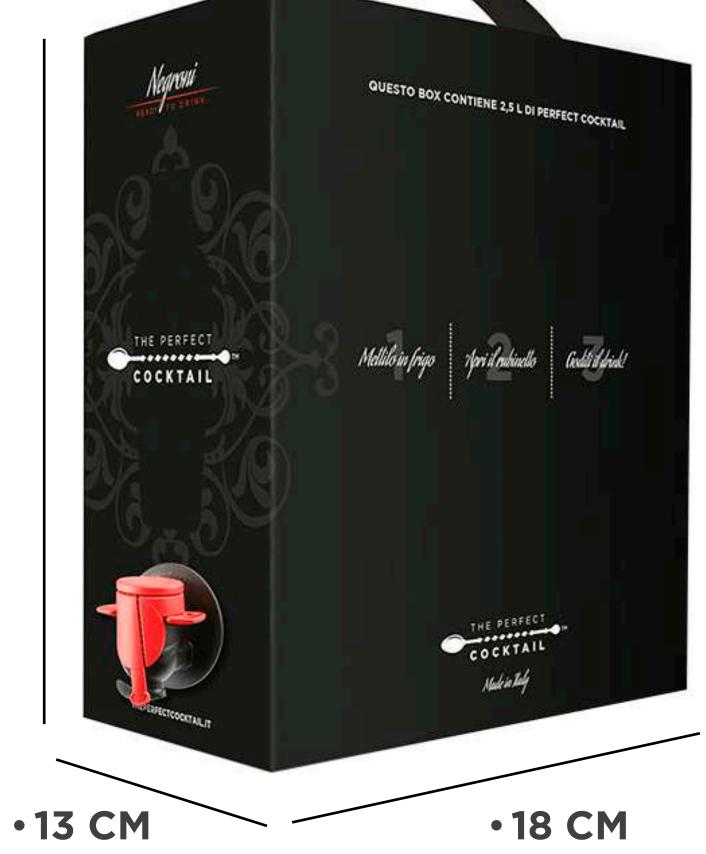

### S P E C I A L C A S E

# 3

•22 CM

#### 3 LT SPECIAL CASE

- A SPECIAL PACK THAT ALLOWS THE COCKTAIL CONTAINED WITHIN TO BE STORED AND TRANSPORTED PERFECTLY
- STORE AND POUR DIRECTLY FROM THE FIRDGE THANKS TO THE CONVENIENT SIZE AND PRACTICALITY OF THE PACK
- THE CASE IS IDEAL FOR BIG FAMILY MEETINGS, EVENTS, CAMPING TRIPS ETC.
- THE BRANDING OF THE BOX CAN BE FULLY CUSTOMIZED IN ALL OF ITS PARTS
- 100% RECYCLABLE MATERIALS