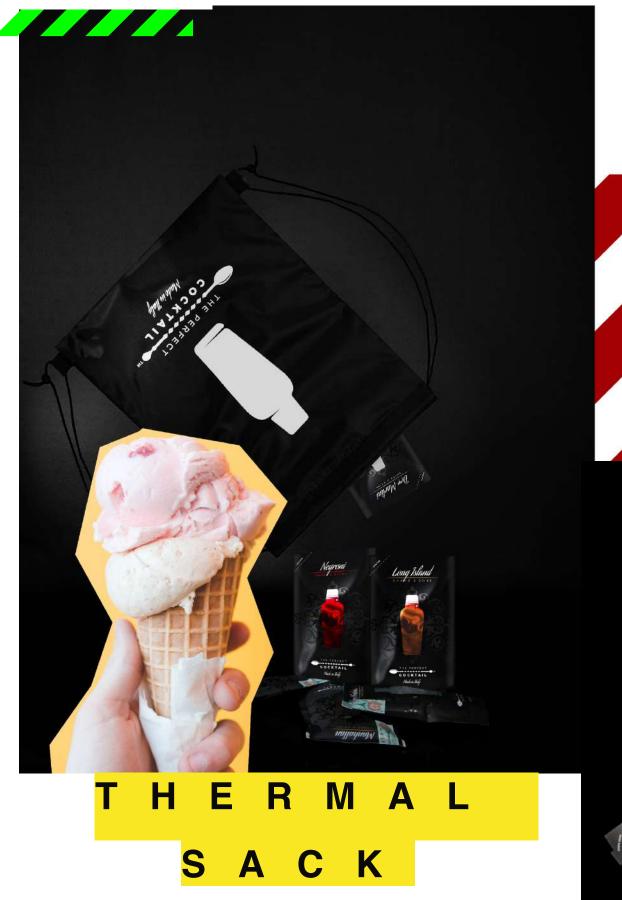

#### THERMAL SACK

#### MAIN FEATURES

- THE THERMAL SACK CONSERVES THE COCKTAIL PACK AT IDEAL TEMPERATURE
- THE BRANDING OF THE SACK CAN BE FULLY

  CUSTOMIZED TO REFLECT ACTIVE PARTNERSHIPS
- EACH THERMAL SACK CONTAINS **20/25 COCKTAIL**PACKS