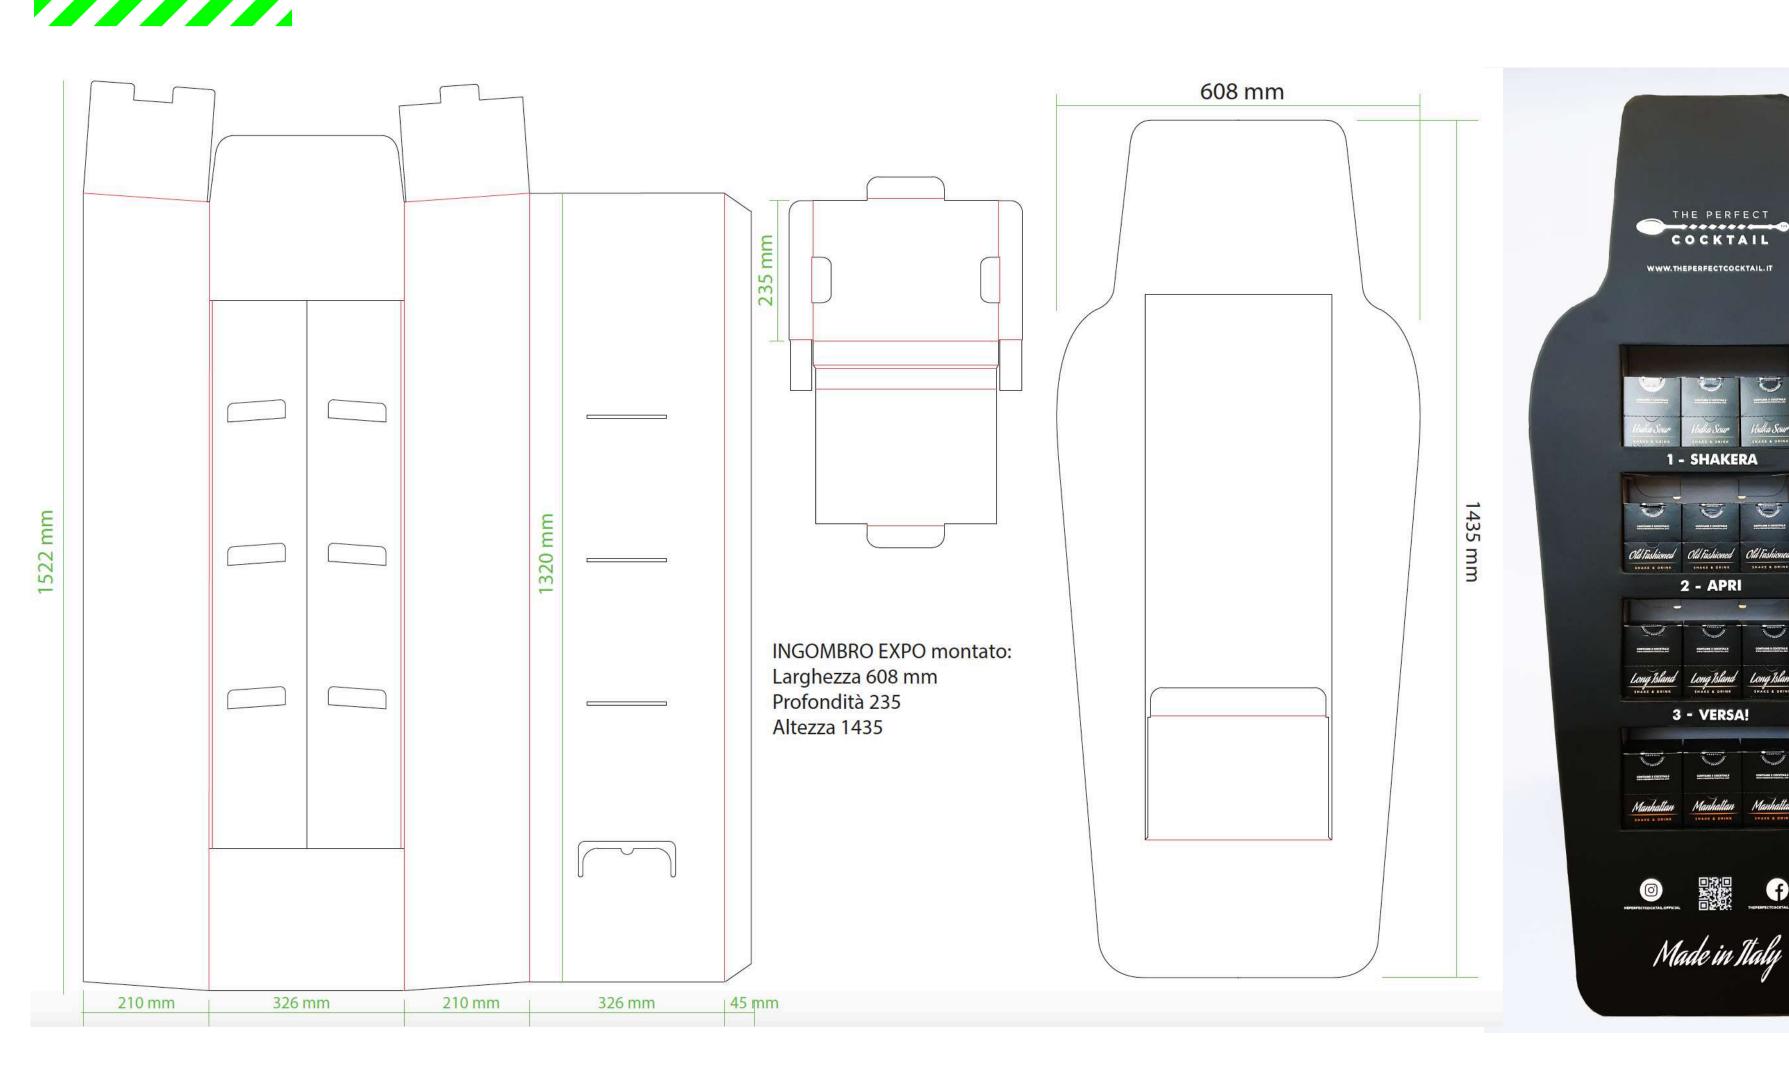

## T P C I X L D I S P L A Y C A S E

#### MAIN FEATURES

• OFFERS THE BUYING EXPERIENCE OF OUR PRODUCTS WITHIN:

\_MASS DISTRIBUTION
\_SHOPS
\_HOTELLERIE
\_ETC

- CUSTOMIZABLE BASED ON COMPANY NEEDS AND SPECIAL PROJECTS
- EACH DISPLAY CASE CONTAINS
   24 5-COCKTAIL-PACKS FOR A
   TOTAL OF 120 COCKTAIL
   PACKS
- GENERAL MEASUREMENTS | 60X H.150 CM