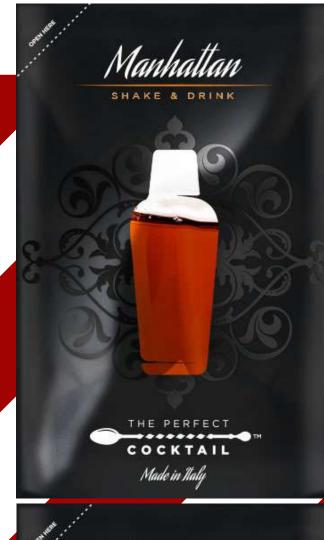

## OUR PRODUCTS

COCKTAIL

## C O C K T A I L P A C K

#### MAIN FEATURES

- OFFERS THE **EXPERIENCE OF A PERFECT**COCKTAIL ANYWHERE AND IN ANY SITUATION
- PERFECTLY CONSERVES THE COCKTAIL IN ANY TEMPERATURE
- THE PACK IS MADE OF A PATENTED TRIPLE LAYER
- THE PACK CAN BE **ENTIRELY CUSTOMIZED**
- 100% RECYCLABLE
- MEASUREMENTS: 9.5X14.5 CM SELF-STANDING