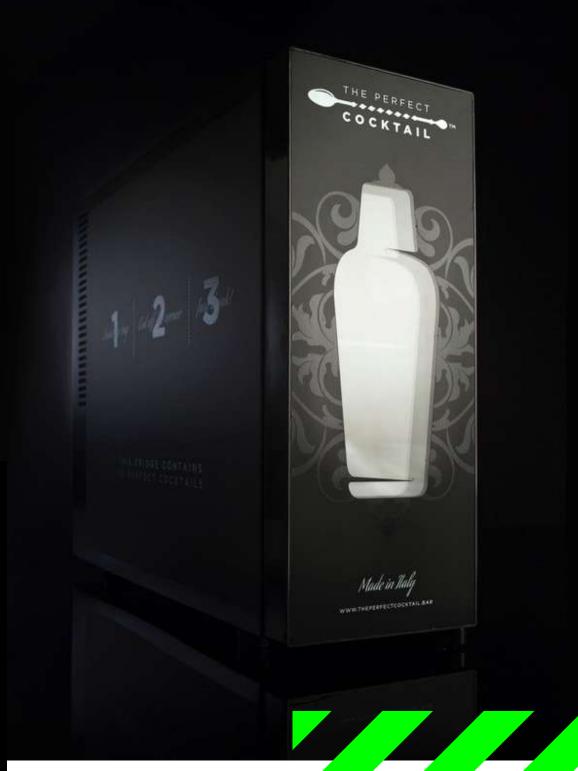

### ACCESSORIES

M I N I F R I D G E

SOME OF THE ACCESSORIES THAT BRING THE **EXPERIENCE OF OUR**COCKTAILS FULL CIRCLE.

THE BRANDING OF ALL OF THE ACCESSORIES CAN BE FULLY **CUSTOMIZED.** 

\_SPECIAL BRAND
PROJECTS
\_GIFT FOR TOP CLIENTS
\_SPECIAL GIFT FOR STAFF

#### MAIN FEATURES

- THE MINI FRIDGE IS A UNIQUE DESIGN PIECE THAT CAN BE FULLY CUSTOMIZED
- THE BRANDING OF THE FRIDGE CAN BE FULLY

  CUSTOMIZED TO REFLECT ACTIVE PARTNERSHIPS
- EACH FRIDGE CONTAINS 20/25 COCKTAIL PACKS
- MEASUREMENTS: 17X44X50 CM

THE PERFECT

COCKTAIL

\_SPECIAL ONLINE SALES
\_SPECIAL BRAND PROJECTS
\_GIFT FOR TOP CLIENTS
\_IN STORE/LOUNGE ETC PRODUCT
PLACEMENT