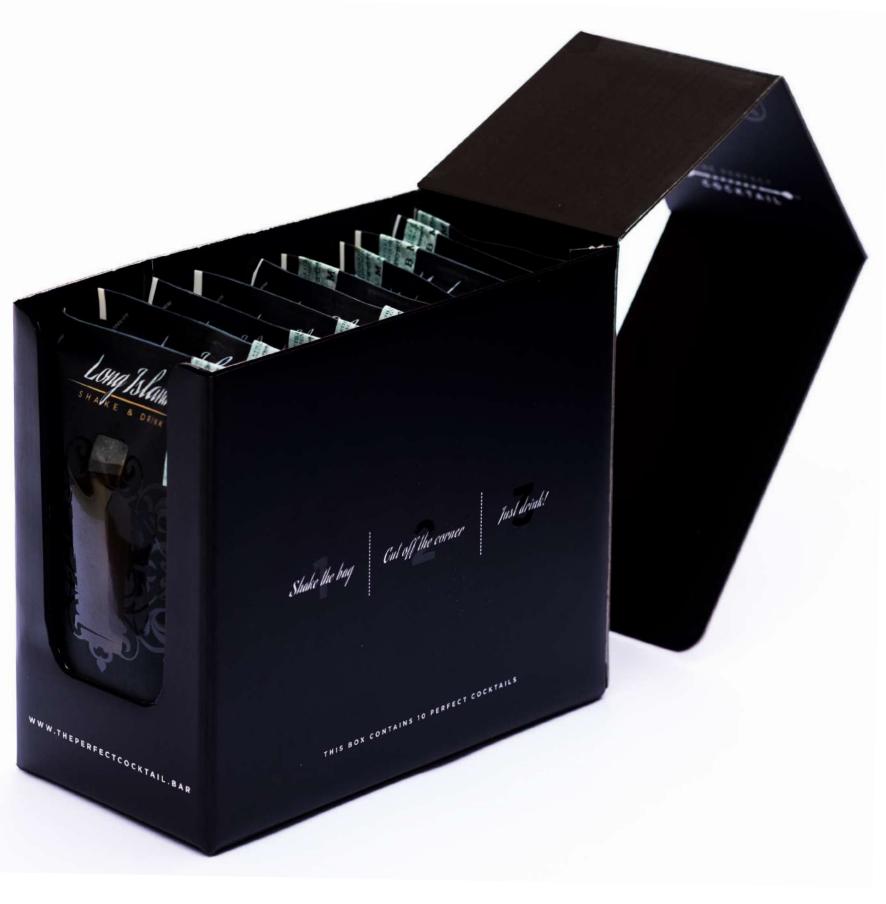

## I for UR BRAND

COCKTAIL

CASEI 10 PACKS

THE PERFECT COCKTAIL CASES CAN BE CUSTOMIZED FOR ANY TYPE OF COLLABORATION.

THE CARDBOARD CASES CAN HOLD 5
PACKS OR 10 PACKS OF COCKTAILS.

## I for UR BRAND

COCKTAIL

CASEI5 PACKS

THE PERFECT COCKTAIL CASES CAN
BE CUSTOMIZED FOR ANY TYPE OF
COLLABORATION.

THE CARDBOARD CASES CAN HOLD 5
PACKS OR 10 PACKS OF COCKTAILS.

C O C K T A I L
C A S E