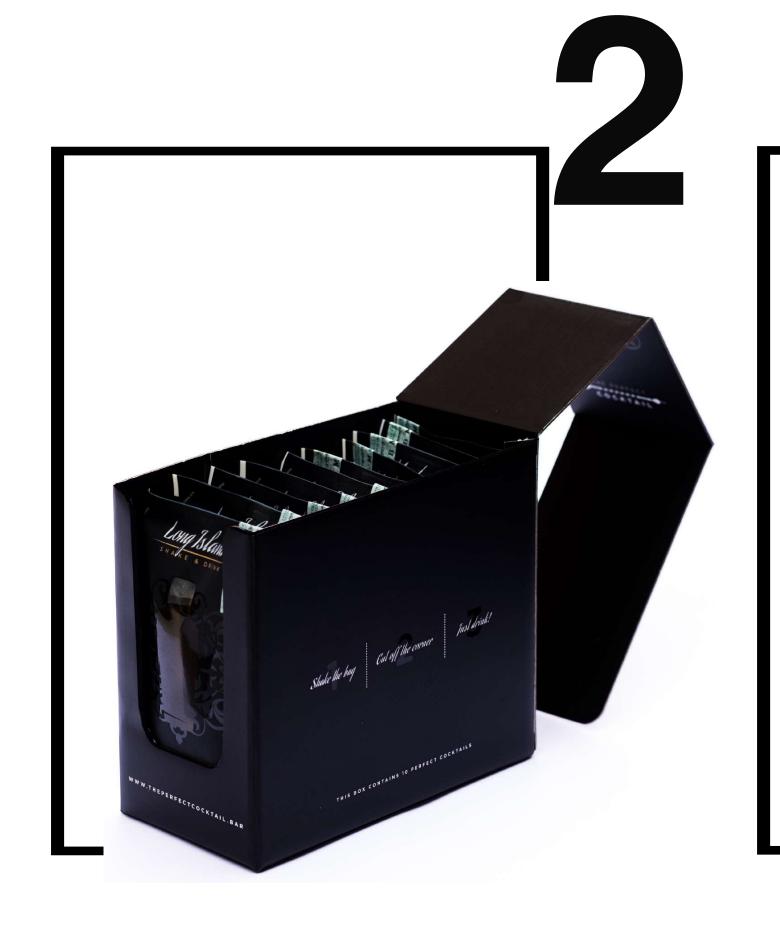

## I for UR BRAND

COCKTAIL

CASEI 10 PACKS

THE PERFECT COCKTAIL CASES CAN BE CUSTOMIZED FOR ANY TYPE OF COLLABORATION.

THE CARDBOARD CASES CAN HOLD 5
PACKS OR 10 PACKS OF COCKTAILS.

## I for UR BRAND

COCKTAIL

CASEI5 PACKS

THE PERFECT COCKTAIL CASES CAN
BE CUSTOMIZED FOR ANY TYPE OF
COLLABORATION.

THE CARDBOARD CASES CAN HOLD 5
PACKS OR 10 PACKS OF COCKTAILS.

C O C K T A I L
C A S E