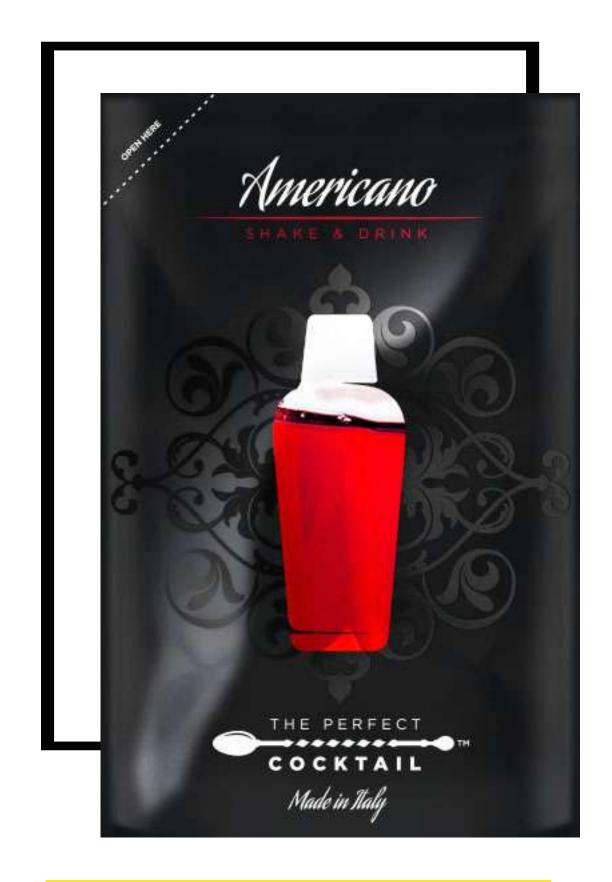

## OUR PRODUCTS

COCKTAIL

## C O C K T A I L P A C K

#### • 9.5CM

#### MAIN FEATURES

- OFFERS THE **EXPERIENCE OF A PERFECT**COCKTAIL ANYWHERE AND IN ANY SITUATION
- PERFECTLY CONSERVES THE COCKTAIL IN ANY TEMPERATURE
- THE PACK IS MADE OF A PATENTED TRIPLE LAYER
- THE PACK CAN BE **ENTIRELY CUSTOMIZED**
- 100% RECYCLABLE
- MEASUREMENTS: 9.5X14.5 CM SELF-STANDING