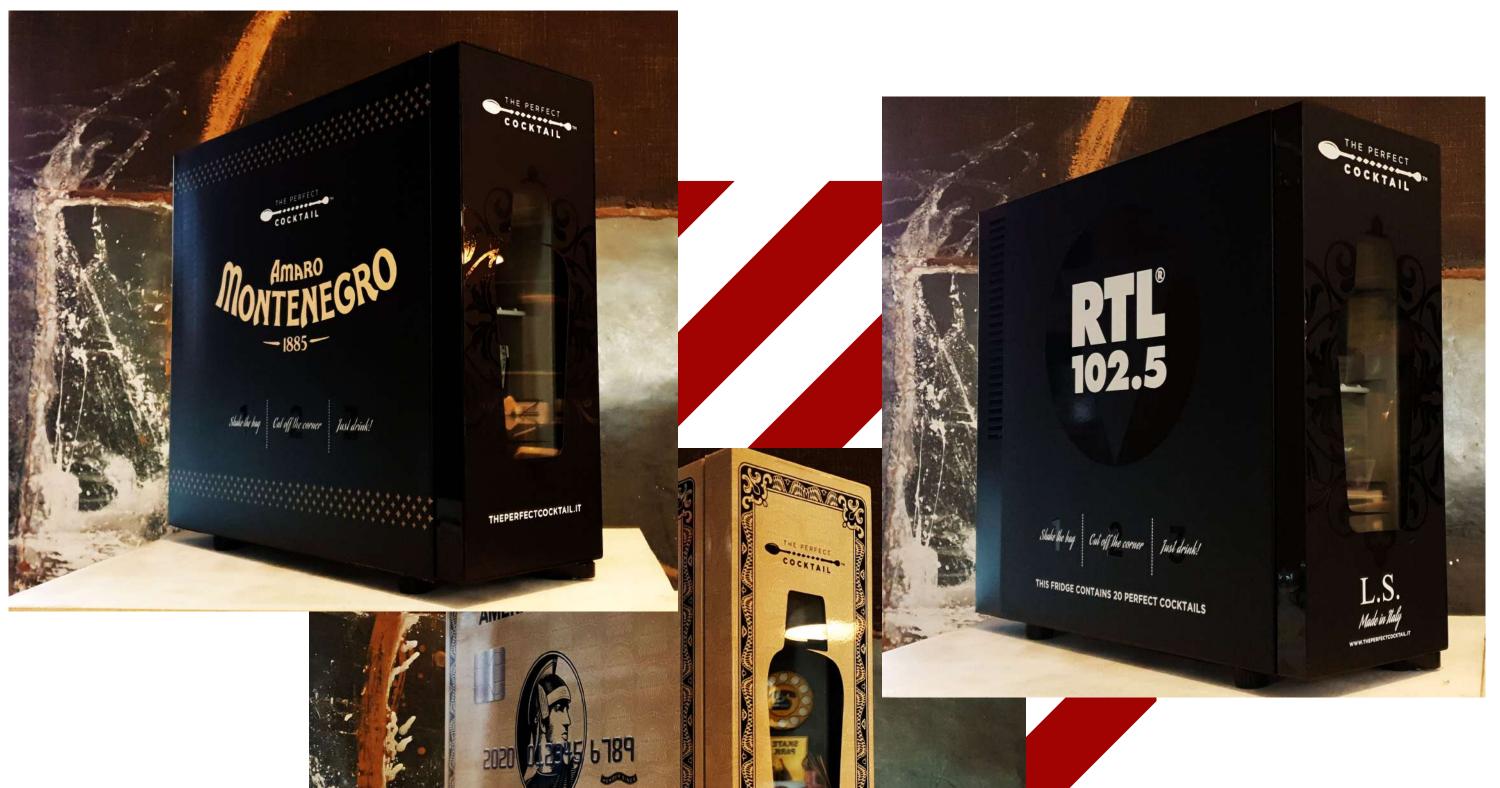

### MINI FRIDGE SPECIAL BRANDING

CUSTOMIZATION

#### MAIN FEATURES

- THE MINI FRIDGE IS A UNIQUE DESIGN PIECE THAT CAN BE FULLY CUSTOMIZED
- THE BRANDING OF THE FRIDGE CAN BE FULLY

  CUSTOMIZED TO REFLECT ACTIVE PARTNERSHIPS
- EACH FRIDGE CONTAINS 20/25 COCKTAIL PACKS
- MEASUREMENTS: 17X44X50 CM

THE PERFECT

COCKTAIL

\_SPECIAL ONLINE SALES
\_SPECIAL BRAND PROJECTS
\_GIFT FOR TOP CLIENTS
\_IN STORE/LOUNGE ETC PRODUCT
PLACEMENT