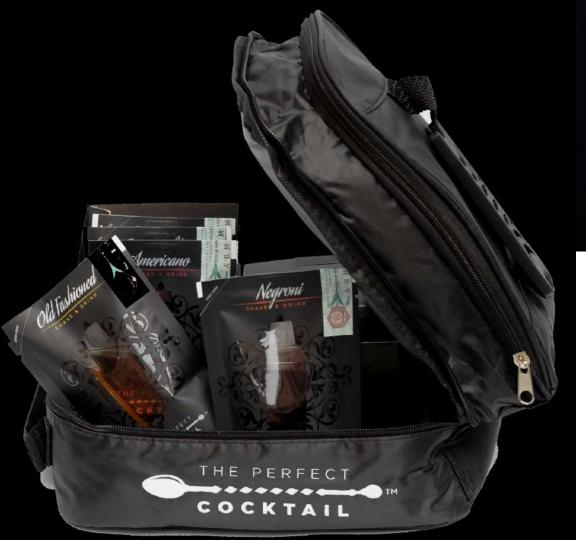

## C O C K T A I L P A C K

#### MAIN FEATURES

- OFFERS THE **EXPERIENCE OF A PERFECT**COCKTAIL ANYWHERE AND IN ANY SITUATION
- PERFECTLY CONSERVES THE COCKTAIL IN ANY TEMPERATURE
- THE PACK IS MADE OF A PATENTED TRIPLE LAYER
- THE PACK CAN BE **ENTIRELY CUSTOMIZED**
- 100% RECYCLABLE
- MEASUREMENTS: 9.5X14.5 CM SELF-STANDING