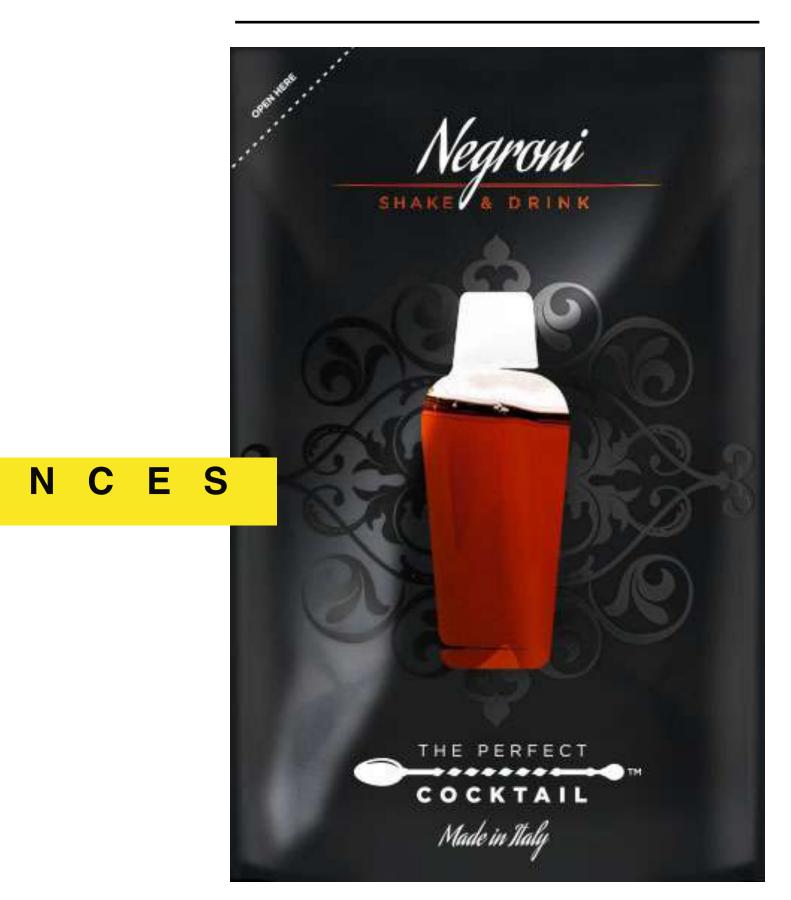

## OUR PRODUCTS

COCKTAIL

## C O C K T A I L P A C K

#### • 9.5CM

#### MAIN FEATURES

- OFFERS THE **EXPERIENCE OF A PERFECT**COCKTAIL ANYWHERE AND IN ANY SITUATION
- PERFECTLY CONSERVES THE COCKTAIL IN ANY TEMPERATURE
- THE PACK IS MADE OF A PATENTED TRIPLE LAYER
- THE PACK CAN BE **ENTIRELY CUSTOMIZED**
- 100% RECYCLABLE
- MEASUREMENTS: 9.5X14.5 CM SELF-STANDING