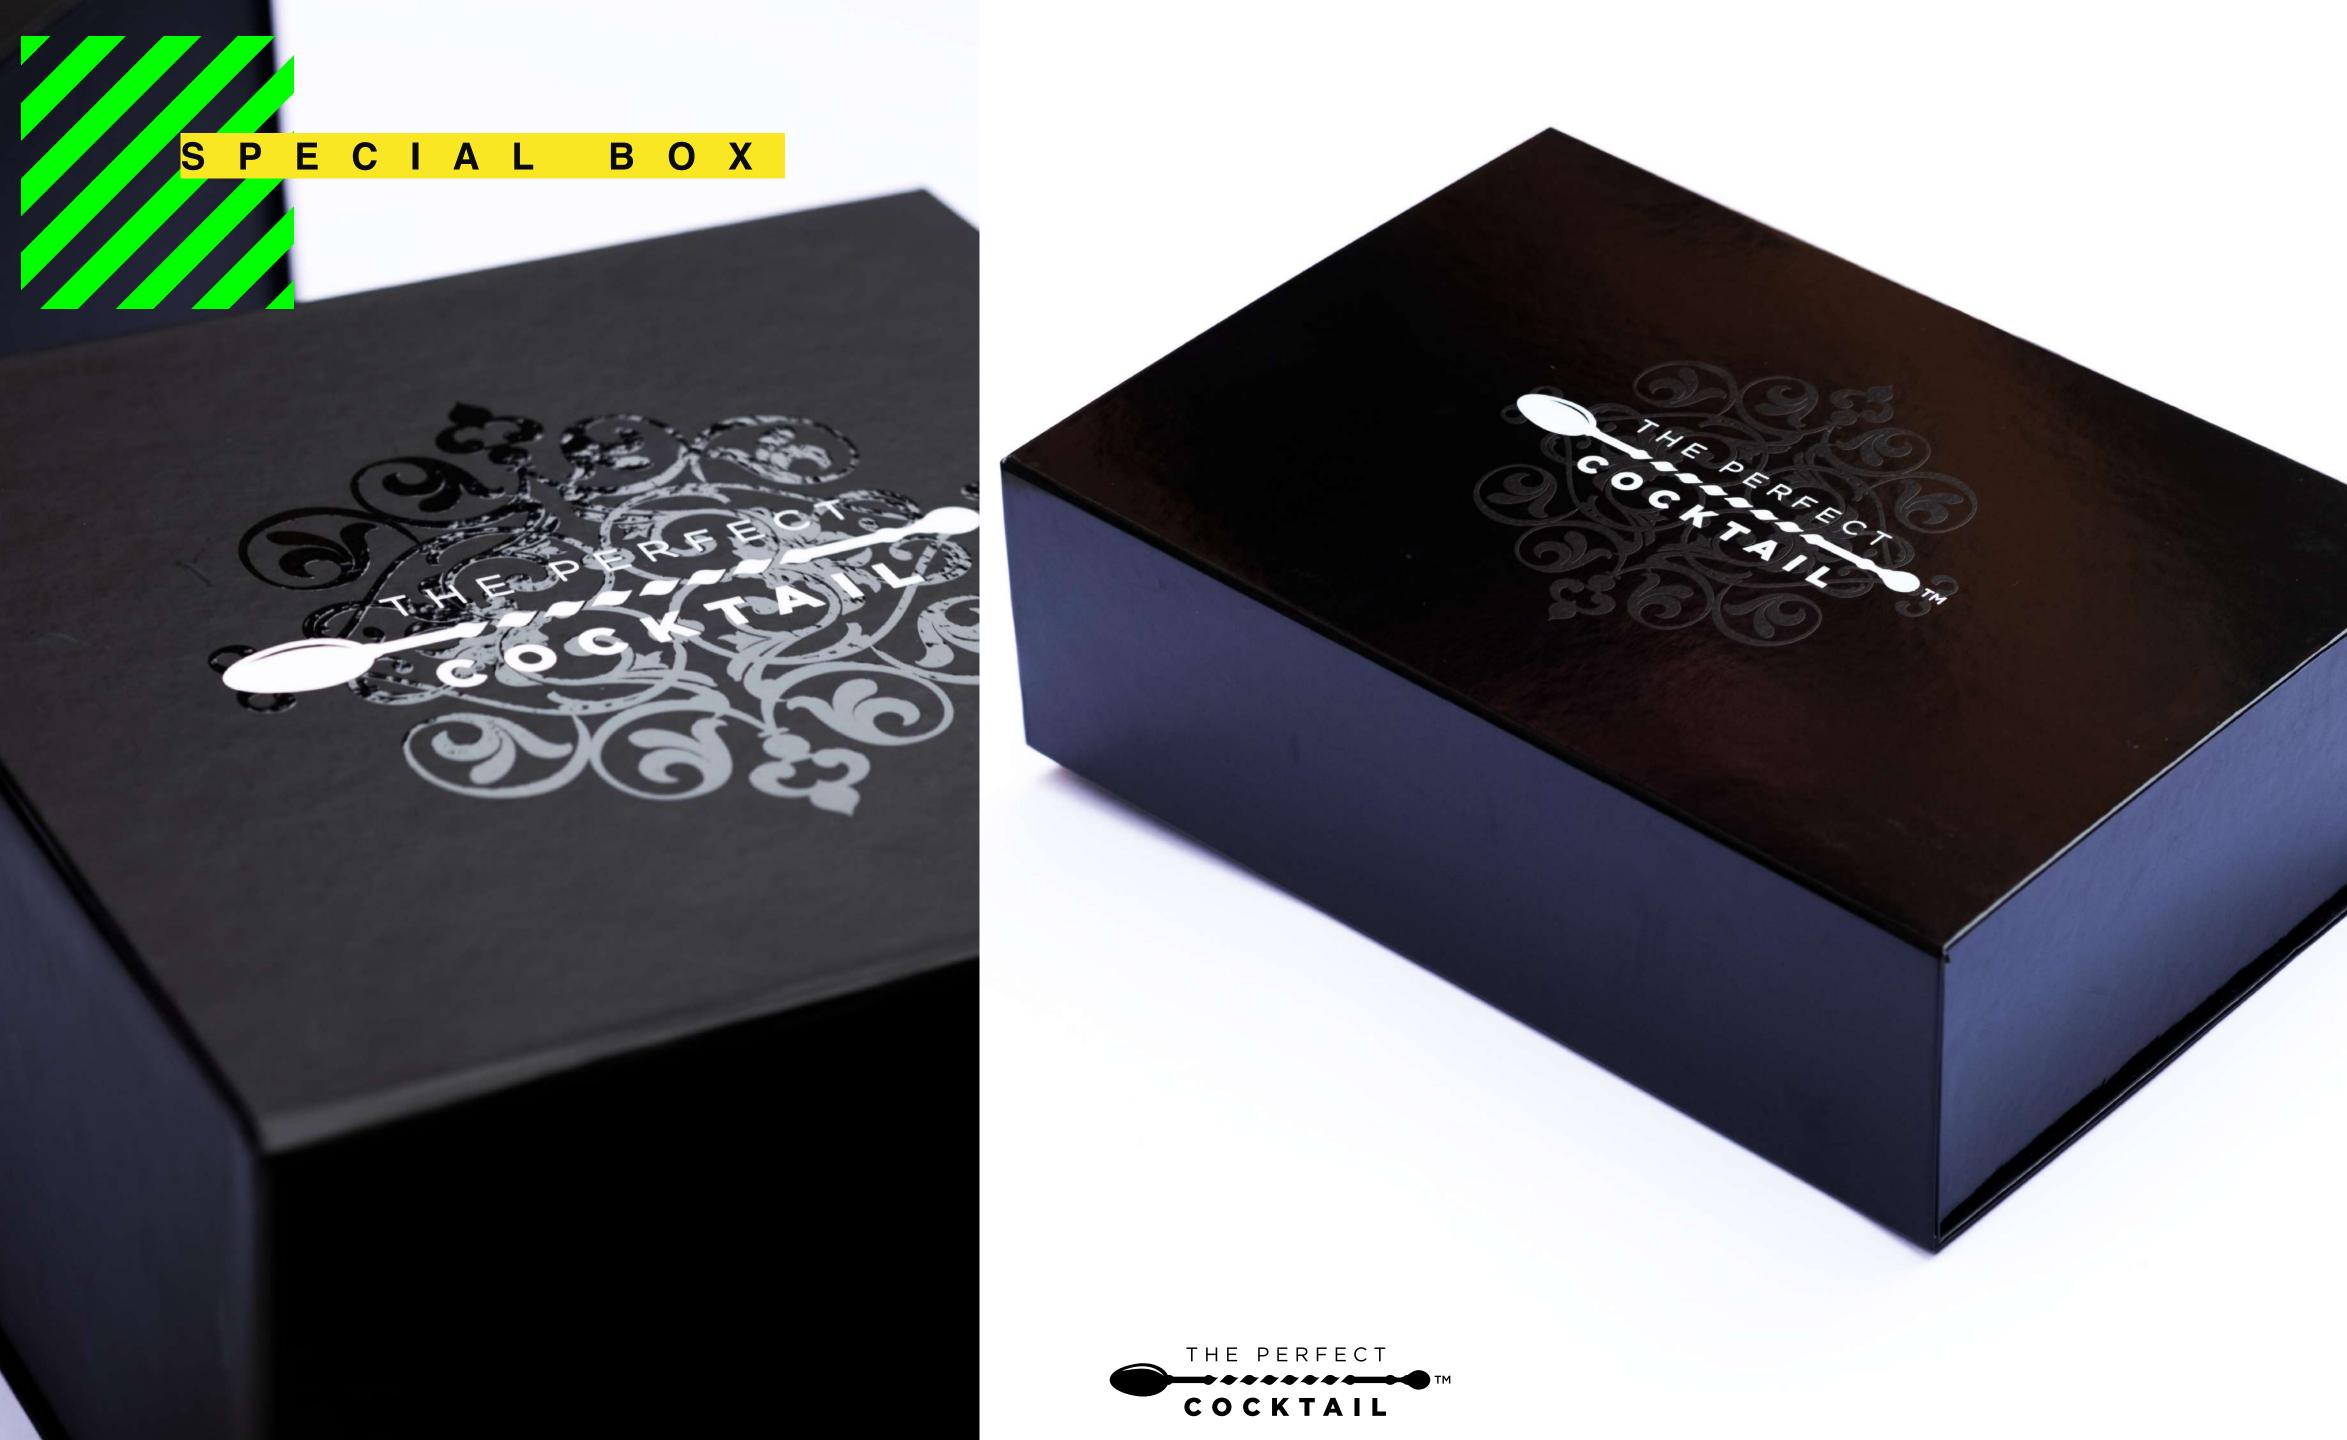

#### S P E C I A L B O X

VALENTINE'S DAY

BOX

### THE PERFECT COCKTAIL

#### MAIN FEATURES

- THE PERFECT COCKTAIL BOXES OFFER A COMPLETE EXPERIENCE BY COMBINING COCKTAIL BOXES WITH SPECIALLY THEMED GADGETS
- THE BRANDING OF THE BOX CAN BE FULLY

  CUSTOMIZED IN ALL OF ITS PARTS
- THE GADGETS INCLUDED IN THE BOX CAN BE CUSTOMIZED OR PROVIDED BY THE BRAND FOR SPECIAL EDITIONS
- 100% RECYCLABLE MATERIALS