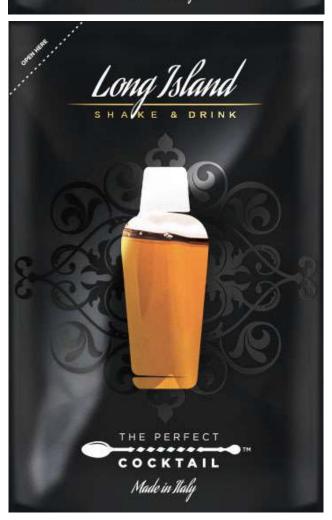

## OUR PRODUCTS

COCKTAIL

## C O C K T A I L P A C K

#### MAIN FEATURES

- OFFERS THE **EXPERIENCE OF A PERFECT**COCKTAIL ANYWHERE AND IN ANY SITUATION
- PERFECTLY CONSERVES THE COCKTAIL IN ANY TEMPERATURE
- THE PACK IS MADE OF A PATENTED TRIPLE LAYER
- THE PACK CAN BE **ENTIRELY CUSTOMIZED**
- 100% RECYCLABLE
- MEASUREMENTS: 9.5X14.5 CM SELF-STANDING