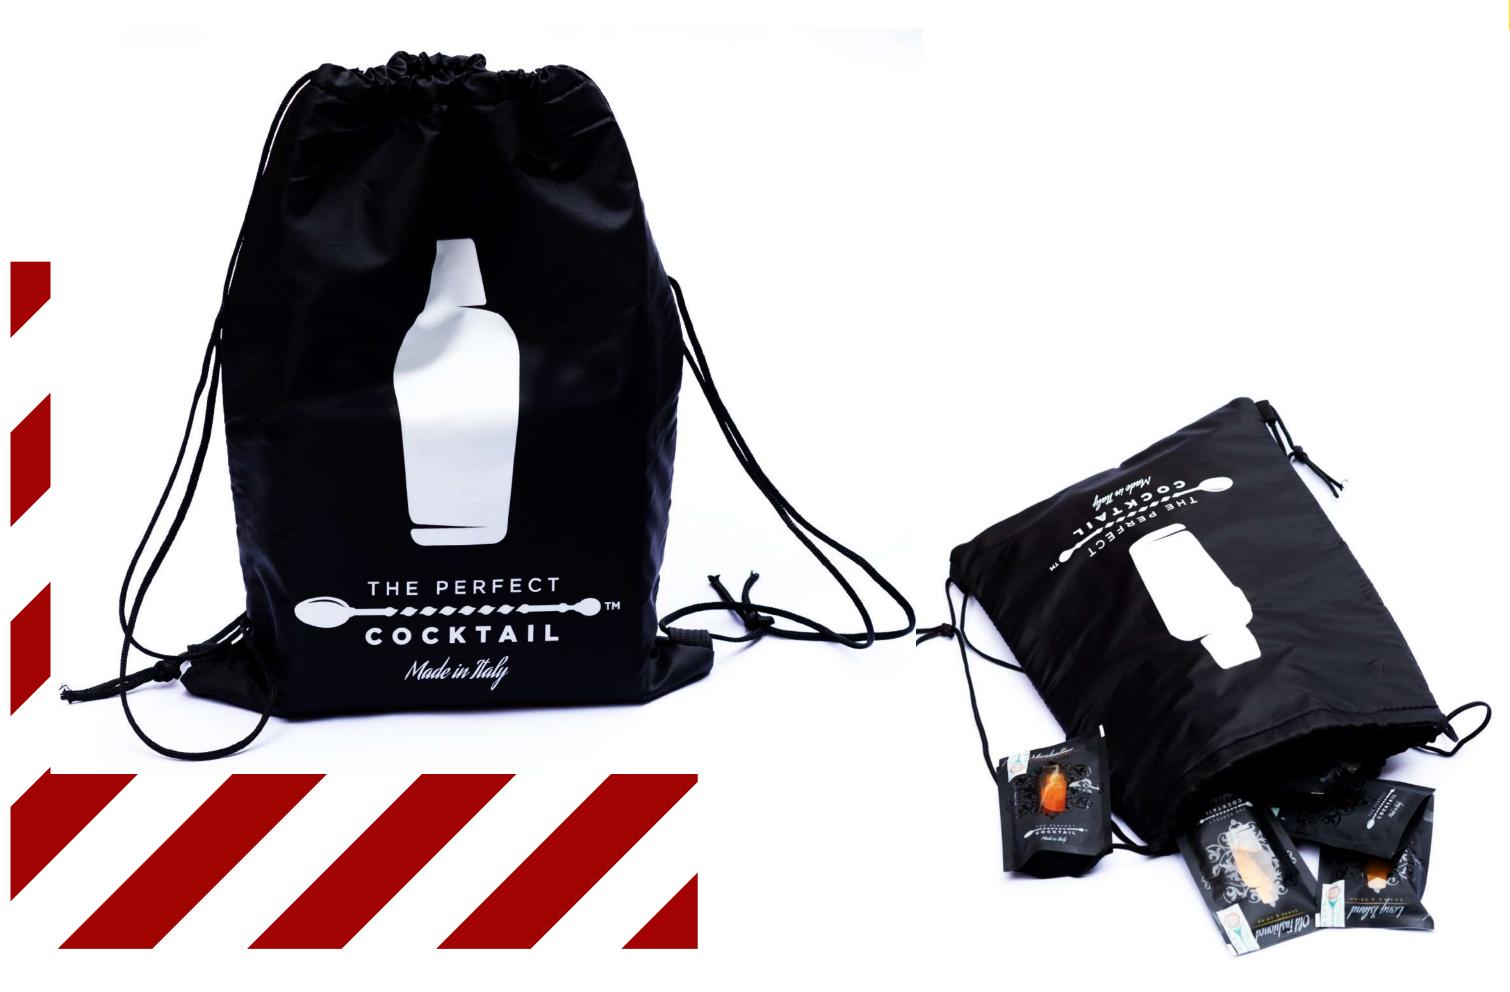

#### THERMAL SACK

#### MAIN FEATURES

- THE THERMAL SACK CONSERVES THE COCKTAIL PACK AT IDEAL TEMPERATURE
- THE BRANDING OF THE SACK CAN BE FULLY

  CUSTOMIZED TO REFLECT ACTIVE PARTNERSHIPS
- EACH THERMAL SACK CONTAINS **20/25 COCKTAIL**PACKS

\_SPECIAL ONLINE SALES
\_SPECIAL BRAND PROJECTS
\_GIFT FOR TOP CLIENTS