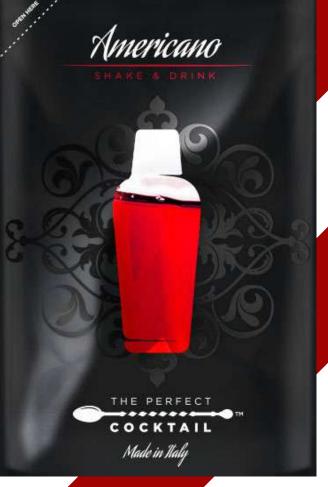

## OUR PRODUCTS

COCKTAIL

## C O C K T A I L P A C K

#### • 9.5CM

#### MAIN FEATURES

- OFFERS THE **EXPERIENCE OF A PERFECT**COCKTAIL ANYWHERE AND IN ANY SITUATION
- PERFECTLY CONSERVES THE COCKTAIL IN ANY TEMPERATURE
- THE PACK IS MADE OF A PATENTED TRIPLE LAYER
- THE PACK CAN BE **ENTIRELY CUSTOMIZED**
- 100% RECYCLABLE
- MEASUREMENTS: 9.5X14.5 CM SELF-STANDING