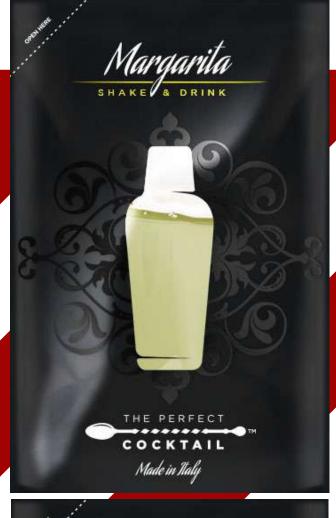

## OUR PRODUCTS

COCKTAIL

## C O C K T A I L P A C K

#### • 9.5CM

#### MAIN FEATURES

- OFFERS THE **EXPERIENCE OF A PERFECT**COCKTAIL ANYWHERE AND IN ANY SITUATION
- PERFECTLY CONSERVES THE COCKTAIL IN ANY TEMPERATURE
- THE PACK IS MADE OF A PATENTED TRIPLE LAYER
- THE PACK CAN BE **ENTIRELY CUSTOMIZED**
- 100% RECYCLABLE
- MEASUREMENTS: 9.5X14.5 CM SELF-STANDING