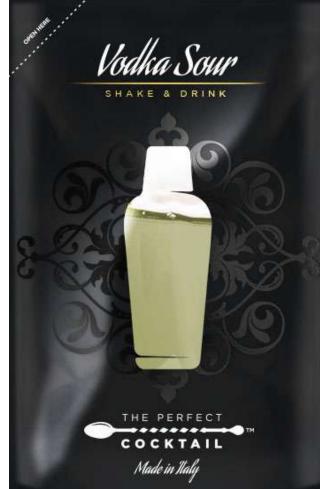

## OUR PRODUCTS

COCKTAIL

## C O C K T A I L P A C K

#### • 9.5CM

#### MAIN FEATURES

- OFFERS THE **EXPERIENCE OF A PERFECT**COCKTAIL ANYWHERE AND IN ANY SITUATION
- PERFECTLY CONSERVES THE COCKTAIL IN ANY TEMPERATURE
- THE PACK IS MADE OF A PATENTED TRIPLE LAYER
- THE PACK CAN BE **ENTIRELY CUSTOMIZED**
- 100% RECYCLABLE
- MEASUREMENTS: 9.5X14.5 CM SELF-STANDING