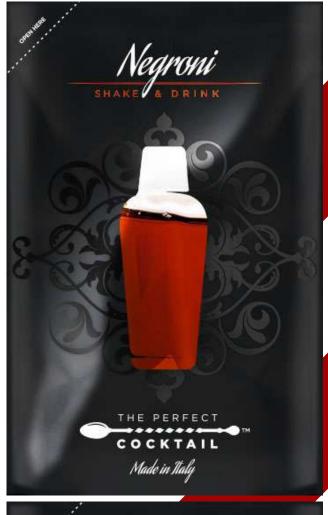

## OUR PRODUCTS

COCKTAIL

## C O C K T A I L P A C K

#### • 9.5CM

#### MAIN FEATURES

- OFFERS THE **EXPERIENCE OF A PERFECT**COCKTAIL ANYWHERE AND IN ANY SITUATION
- PERFECTLY CONSERVES THE COCKTAIL IN ANY TEMPERATURE
- THE PACK IS MADE OF A PATENTED TRIPLE LAYER
- THE PACK CAN BE **ENTIRELY CUSTOMIZED**
- 100% RECYCLABLE
- MEASUREMENTS: 9.5X14.5 CM SELF-STANDING