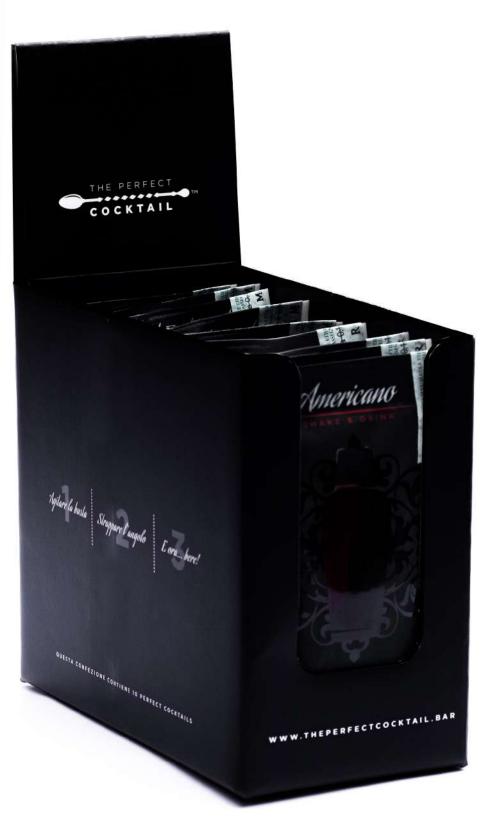

## I for UR BRAND

COCKTAIL

CASEI 10 PACKS

THE PERFECT COCKTAIL CASES CAN BE CUSTOMIZED FOR ANY TYPE OF COLLABORATION.

THE CARDBOARD CASES CAN HOLD 5
PACKS OR 10 PACKS OF COCKTAILS.

## I for UR BRAND

COCKTAIL

CASEI5 PACKS

THE PERFECT COCKTAIL CASES CAN
BE CUSTOMIZED FOR ANY TYPE OF
COLLABORATION.

THE CARDBOARD CASES CAN HOLD 5
PACKS OR 10 PACKS OF COCKTAILS.

C O C K T A I L
C A S E