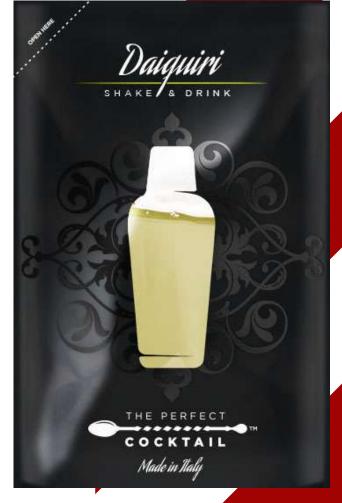

## OUR PRODUCTS

COCKTAIL

## C O C K T A I L P A C K

#### MAIN FEATURES

- OFFERS THE **EXPERIENCE OF A PERFECT**COCKTAIL ANYWHERE AND IN ANY SITUATION
- PERFECTLY CONSERVES THE COCKTAIL IN ANY TEMPERATURE
- THE PACK IS MADE OF A PATENTED TRIPLE LAYER
- THE PACK CAN BE **ENTIRELY CUSTOMIZED**
- 100% RECYCLABLE
- MEASUREMENTS: 9.5X14.5 CM SELF-STANDING